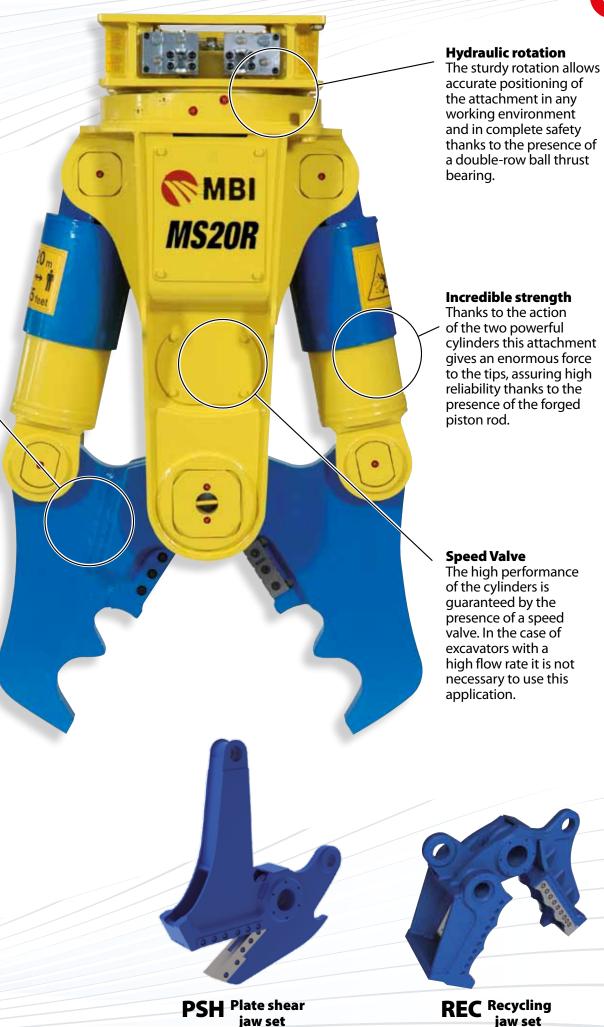

## MS Multisystem

The MS Multisystem is a versatile product suitable for both primary and secondary demolition. This attachment consists of a main structure, the machine body, to which it is possible to mount different types of jaws transforming the Multisystem into a specific attachment for the demolition of structures, the reduction and fragmentation of material up to the cutting of ferrous materials.

## Interchangeable jaws kits

Depending on the work that has to be carried out it is possible to apply the most suitable jaw kit needed. To facilitate the replacement of the jaw there is a particular bushing system that keeps the two parts together.