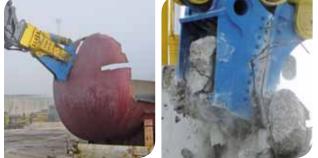

## MS Multisystem

The MS Multisystem is a versatile product suitable for both primary and secondary demolition. This attachment consists of a main structure, the machine body, to which it is possible to mount different types of jaws transforming the Multisystem into a specific attachment for the demolition of structures, the reduction and fragmentation of material up to the cutting of ferrous materials.

## Interchangeable jaws kits

Depending on the work that has to be carried out it is possible to apply the most suitable jaw kit needed. To facilitate the replacement of the jaw there is a particular bushing system that keeps the two parts together.