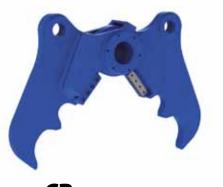

## We are constantly improving our products and therefore we reserve the right to change the design and technical specifications without prior notice.

| TECHNICAL SPECIFICATIONS              |                     |       |         |         |         |         |         |
|---------------------------------------|---------------------|-------|---------|---------|---------|---------|---------|
| MODEL                                 |                     |       | MS20R   | MS30R   | MS40R   | MS60R   | MS130R  |
| Excavator Weight with MS bucket place |                     | t     | 18-25   | 25-35   | 35-50   | 50-75   | 120-160 |
| Excavator Weight with MS stick place  |                     | t     | 12-18   | 15-24   | 24-30   | 30-50   | 80-120  |
| Hydraulic working pressure            |                     | bar   | 320-350 | 320-350 | 320-350 | 320-350 | 320-350 |
| Oil flow                              |                     | l/min | 150-200 | 200-250 | 250-300 | 280-320 | 600-800 |
| <b>MS</b> + CRUSHER JAW SET CR        | Tool Weight*        | kg    | 2250    | 2750    | 4550    | 6500    | 14000   |
|                                       | Opening             | mm    | 820     | 900     | 1200    | 1705    | 2500    |
|                                       | Height <i>max</i> . | mm    | 2060    | 2240    | 3045    | 3255    | 4300    |
| <b>MS</b> + PULVERISER JAW SET CP     | Tool Weight*        | kg    | 2300    | 2900    | 4650    | 7000    | 0       |
|                                       | Opening             | mm    | 730     | 875     | 950     | 1250    | 0       |
|                                       | Height <i>max</i> . | mm    | 2020    | 2260    | 2950    | 3095    | 0       |
| MS + SHEAR JAW SET SH                 | Tool Weight*        | kg    | 2250    | 2850    | 4550    | 6600    | 14000   |
|                                       | Opening             | mm    | 445     | 485     | 620     | 875     | 1150    |
|                                       | Height <i>max</i> . | mm    | 1990    | 2070    | 2845    | 3165    | 4150    |
| <b>MS +</b> combi cutter JAW set CC   | Tool Weight*        | kg    | 2300    | 2900    | 4700    | 6600    | 0       |
|                                       | Opening             | mm    | 700     | 825     | 1075    | 1385    | 0       |
|                                       | Height <i>max</i> . | mm    | 2100    | 2220    | 3070    | 3355    | 0       |
| <b>MS</b> + PLATE SHEAR JAW SET PSH   | Tool Weight*        | kg    | 2150    | 2650    | 4300    | 6000    | 0       |
|                                       | Opening             | mm    | 225     | 225     | 285     | 400     | 0       |
|                                       | Height max.         | mm    | 2085    | 2160    | 2705    | 3090    | 0       |
| MS + RECYCLING JAW SET REC**          | Tool Weight*        | kg    | 2300    | 3100    | 0       | 0       | 0       |
|                                       | Opening             | mm    | 550     | 730     | 0       | 0       | 0       |
|                                       | Height max.         | mm    | 2000    | 2310    | 0       | 0       | 0       |

\* Tool weight does include Mantovanibenne top bracket.

O Not available \*\*New Version available soon.

RIF. 97888/E

**CR** Crusher jaw set

**CP** Pulveriser jaw set