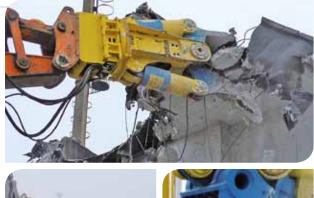

## MS Multisystem

The MS Multisystem is a versatile product suitable for both primary and secondary demolition. This attachment consists of a main structure, the machine body, to which it is possible to mount different types of jaws transforming the Multisystem into a specific attachment for the demolition of structures, the reduction and fragmentation of material up to the cutting of ferrous materials.

## Interchangeable jaws kits

Depending on the work that has to be carried out it is possible to apply the most suitable jaw kit needed. To facilitate the replacement of the jaw there is a particular bushing system that keeps the two parts together.