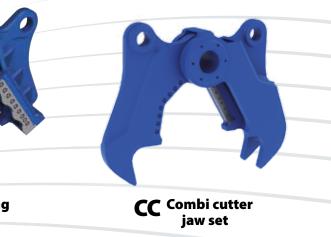

## Interchangeable jaws kits

Depending on the work that has to be carried out it is possible to apply the most suitable jaw kit needed. To facilitate the replacement of the jaw there is a particular bushing system that keeps the two parts together.

## We are constantly improving our products and therefore we reserve the right to change the design and technical specifications without prior notice.

| TECHNICAL SPECIFICATIONS              |                     |       |         |         |         |         |         |
|---------------------------------------|---------------------|-------|---------|---------|---------|---------|---------|
| MODEL                                 |                     |       | MS20R   | MS30R   | MS40R   | MS60R   | MS130R  |
| Excavator Weight with MS bucket place |                     | t     | 18-25   | 25-35   | 35-50   | 50-75   | 120-160 |
| Excavator Weight with MS stick place  |                     | t     | 12-18   | 15-24   | 24-30   | 30-50   | 80-120  |
| Hydraulic working pressure            |                     | bar   | 320-350 | 320-350 | 320-350 | 320-350 | 320-350 |
| Oil flow                              |                     | l/min | 150-200 | 200-250 | 250-300 | 280-320 | 600-800 |
| <b>MS</b> + CRUSHER JAW SET CR        | Tool Weight*        | kg    | 2250    | 2750    | 4550    | 6500    | 14000   |
|                                       | Opening             | mm    | 820     | 900     | 1200    | 1705    | 2500    |
|                                       | Height <i>max</i> . | mm    | 2060    | 2240    | 3045    | 3255    | 4300    |
| <b>MS</b> + PULVERISER JAW SET CP     | Tool Weight*        | kg    | 2300    | 2900    | 4650    | 7000    | 0       |
|                                       | Opening             | mm    | 730     | 875     | 950     | 1250    | 0       |
|                                       | Height <i>max</i> . | mm    | 2020    | 2260    | 2950    | 3095    | 0       |
| MS + SHEAR JAW SET SH                 | Tool Weight*        | kg    | 2250    | 2850    | 4550    | 6600    | 14000   |
|                                       | Opening             | mm    | 445     | 485     | 620     | 875     | 1150    |
|                                       | Height <i>max</i> . | mm    | 1990    | 2070    | 2845    | 3165    | 4150    |
| <b>MS +</b> combi cutter JAW set CC   | Tool Weight*        | kg    | 2300    | 2900    | 4700    | 6600    | 0       |
|                                       | Opening             | mm    | 700     | 825     | 1075    | 1385    | 0       |
|                                       | Height <i>max</i> . | mm    | 2100    | 2220    | 3070    | 3355    | 0       |
| <b>MS</b> + PLATE SHEAR JAW SET PSH   | Tool Weight*        | kg    | 2150    | 2650    | 4300    | 6000    | 0       |
|                                       | Opening             | mm    | 225     | 225     | 285     | 400     | 0       |
|                                       | Height max.         | mm    | 2085    | 2160    | 2705    | 3090    | 0       |
| MS + RECYCLING JAW SET REC**          | Tool Weight*        | kg    | 2300    | 3100    | 0       | 0       | 0       |
|                                       | Opening             | mm    | 550     | 730     | 0       | 0       | 0       |
|                                       | Height max.         | mm    | 2000    | 2310    | 0       | 0       | 0       |