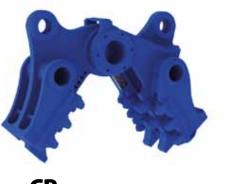

## We are constantly improving our products and therefore we reserve the right to change the design and technical specifications without prior notice.

| TECHNICAL SPECIFICATIONS              |                     |       |         |         |         |         |         |
|---------------------------------------|---------------------|-------|---------|---------|---------|---------|---------|
| MODEL                                 |                     |       | MS20R   | MS30R   | MS40R   | MS60R   | MS130R  |
| Excavator Weight with MS bucket place |                     | t     | 18-25   | 25-35   | 35-50   | 50-75   | 120-160 |
| Excavator Weight with MS stick place  |                     | t     | 12-18   | 15-24   | 24-30   | 30-50   | 80-120  |
| Hydraulic working pressure            |                     | bar   | 320-350 | 320-350 | 320-350 | 320-350 | 320-350 |
| Oil flow                              |                     | l/min | 150-200 | 200-250 | 250-300 | 280-320 | 600-800 |
| <b>MS</b> + CRUSHER JAW SET CR        | Tool Weight*        | kg    | 2250    | 2750    | 4550    | 6500    | 14000   |
|                                       | Opening             | mm    | 820     | 900     | 1200    | 1705    | 2500    |
|                                       | Height <i>max</i> . | mm    | 2060    | 2240    | 3045    | 3255    | 4300    |
| <b>MS</b> + PULVERISER JAW SET CP     | Tool Weight*        | kg    | 2300    | 2900    | 4650    | 7000    | 0       |
|                                       | Opening             | mm    | 730     | 875     | 950     | 1250    | 0       |
|                                       | Height <i>max</i> . | mm    | 2020    | 2260    | 2950    | 3095    | 0       |
| MS + SHEAR JAW SET SH                 | Tool Weight*        | kg    | 2250    | 2850    | 4550    | 6600    | 14000   |
|                                       | Opening             | mm    | 445     | 485     | 620     | 875     | 1150    |
|                                       | Height <i>max</i> . | mm    | 1990    | 2070    | 2845    | 3165    | 4150    |
| <b>MS +</b> combi cutter JAW set CC   | Tool Weight*        | kg    | 2300    | 2900    | 4700    | 6600    | 0       |
|                                       | Opening             | mm    | 700     | 825     | 1075    | 1385    | 0       |
|                                       | Height <i>max</i> . | mm    | 2100    | 2220    | 3070    | 3355    | 0       |
| <b>MS</b> + PLATE SHEAR JAW SET PSH   | Tool Weight*        | kg    | 2150    | 2650    | 4300    | 6000    | 0       |
|                                       | Opening             | mm    | 225     | 225     | 285     | 400     | 0       |
|                                       | Height max.         | mm    | 2085    | 2160    | 2705    | 3090    | 0       |
| MS + RECYCLING JAW SET REC**          | Tool Weight*        | kg    | 2300    | 3100    | 0       | 0       | 0       |
|                                       | Opening             | mm    | 550     | 730     | 0       | 0       | 0       |
|                                       | Height max.         | mm    | 2000    | 2310    | 0       | 0       | 0       |

\* Tool weight does include Mantovanibenne top bracket.

O Not available \*\*New Version available soon.

RIF. 97888/E

**CR** Crusher jaw set

**CP** Pulveriser jaw set