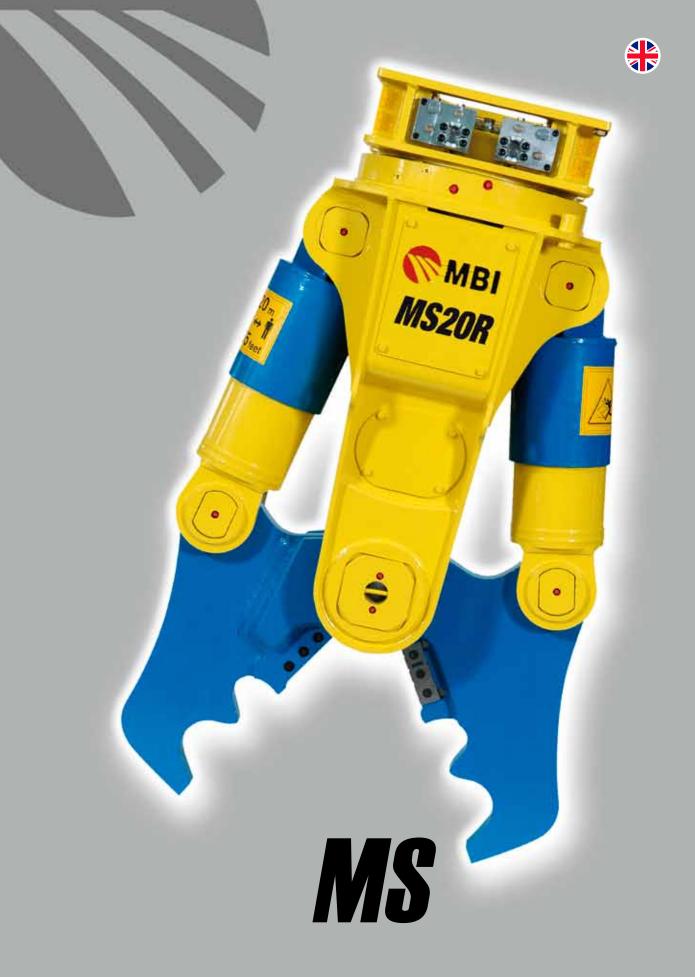

## MS Multisystem

The MS Multisystem is a versatile product suitable for both primary and secondary demolition. This attachment consists of a main structure, the machine body, to which it is possible to mount different types of jaws transforming the Multisystem into a specific attachment for the demolition of structures, the reduction and fragmentation of material up to the cutting of ferrous materials.

## Interchangeable jaws kits

Depending on the work that has to be carried out it is possible to apply the most suitable jaw kit needed. To facilitate the replacement of the jaw there is a particular bushing system that keeps the two parts together.