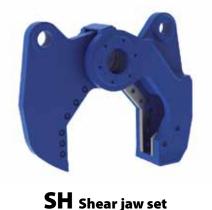

## We are constantly improving our products and therefore we reserve the right to change the design and technical specifications without prior notice.

| TECHNICAL SPECIFICATIONS              |                     |       |         |         |         |         |         |
|---------------------------------------|---------------------|-------|---------|---------|---------|---------|---------|
| MODEL                                 |                     |       | MS20R   | MS30R   | MS40R   | MS60R   | MS130R  |
| Excavator Weight with MS bucket place |                     | t     | 18-25   | 25-35   | 35-50   | 50-75   | 120-160 |
| Excavator Weight with MS stick place  |                     | t     | 12-18   | 15-24   | 24-30   | 30-50   | 80-120  |
| Hydraulic working pressure            |                     | bar   | 320-350 | 320-350 | 320-350 | 320-350 | 320-350 |
| Oil flow                              |                     | l/min | 150-200 | 200-250 | 250-300 | 280-320 | 600-800 |
| <b>MS</b> + CRUSHER JAW SET CR        | Tool Weight*        | kg    | 2250    | 2750    | 4550    | 6500    | 14000   |
|                                       | Opening             | mm    | 820     | 900     | 1200    | 1705    | 2500    |
|                                       | Height <i>max</i> . | mm    | 2060    | 2240    | 3045    | 3255    | 4300    |
| <b>MS</b> + PULVERISER JAW SET CP     | Tool Weight*        | kg    | 2300    | 2900    | 4650    | 7000    | 0       |
|                                       | Opening             | mm    | 730     | 875     | 950     | 1250    | 0       |
|                                       | Height <i>max</i> . | mm    | 2020    | 2260    | 2950    | 3095    | 0       |
| MS + SHEAR JAW SET SH                 | Tool Weight*        | kg    | 2250    | 2850    | 4550    | 6600    | 14000   |
|                                       | Opening             | mm    | 445     | 485     | 620     | 875     | 1150    |
|                                       | Height <i>max</i> . | mm    | 1990    | 2070    | 2845    | 3165    | 4150    |
| <b>MS +</b> combi cutter JAW set CC   | Tool Weight*        | kg    | 2300    | 2900    | 4700    | 6600    | 0       |
|                                       | Opening             | mm    | 700     | 825     | 1075    | 1385    | 0       |
|                                       | Height <i>max</i> . | mm    | 2100    | 2220    | 3070    | 3355    | 0       |
| <b>MS</b> + PLATE SHEAR JAW SET PSH   | Tool Weight*        | kg    | 2150    | 2650    | 4300    | 6000    | 0       |
|                                       | Opening             | mm    | 225     | 225     | 285     | 400     | 0       |
|                                       | Height max.         | mm    | 2085    | 2160    | 2705    | 3090    | 0       |
| MS + RECYCLING JAW SET REC**          | Tool Weight*        | kg    | 2300    | 3100    | 0       | 0       | 0       |
|                                       | Opening             | mm    | 550     | 730     | 0       | 0       | 0       |
|                                       | Height max.         | mm    | 2000    | 2310    | 0       | 0       | 0       |

\* Tool weight does include Mantovanibenne top bracket.

O Not available \*\*New Version available soon.

RIF. 97888/E

**CR** Crusher jaw set

**CP** Pulveriser jaw set