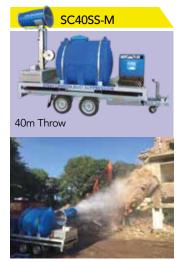

With the largest choice of Spray Cannons in the world for suppressing odour and dust our range extends from SC5 (5m throw) up to the SC150 (150m throw).

## TECHNICAL DATA

| MODEL                                                                           | SC5                  | SC15                 | SC25                 | SC35                 | SC40             | SC50             | SC60             | SC75             | SC90             | SC100            | SC130            | SC150            |
|---------------------------------------------------------------------------------|----------------------|----------------------|----------------------|----------------------|------------------|------------------|------------------|------------------|------------------|------------------|------------------|------------------|
| THROW (windstill conditions)                                                    | 10M                  | 15M                  | 25M                  | 35M                  | 40M              | 50M              | 60M              | 75M              | 90M              | 100M             | 130M             | 150M             |
| OSCILLATION                                                                     | None                 | None                 | None                 | 0-180°               | 0-320°           | 0-320°           | 0-320°           | 0-320°           | 0-320°           | 0-320°           | 0-320°           | 0-320°           |
| TILT                                                                            | 0-60°                | N/A                  | -15-60°              | -15-60°              | -15-60°          | -15-60°          | -15-60°          | -15-60°          | -15-60°          | -15-60°          | 0-60°            | 0-60°            |
| POWER                                                                           | Electric<br>110/230V | Electric<br>110/230V | Electric<br>110/230V | Electric<br>110/230V | Electric<br>400V |
| MAX WATER USAGE (Litres per minute)                                             | 3<br>Lpm             | 3<br>Lpm             | 5<br>Lpm             | 16<br>Lpm            | 16<br>Lpm        | 58<br>Lpm        | 75<br>Lpm        | 75<br>Lpm        | 75<br>Lpm        | 150<br>Lpm       | 250<br>Lpm       | 250<br>Lpm       |
| WATER SUPPLY                                                                    | 3/8" Hose            | 3/8" Hose            | 1/2" Hose            | 3/4" Hose            | 3/4" Hose        | 1" Hose          | 1" Hose          | 2.5" Hose        | 2.5" Hose        | 2.5" Hose        | 2.5" Hose        | 2.5" Hose        |
| WEIGHT                                                                          | 2kg                  | 18kg                 | 100kg                | 230kg                | 240kg            | 500kg            | 615kg            | 650kg            | 700kg            | 750kg            | 1,100kg          | 1,200kg          |
| OPTIONS Main Varriable Options Shown - Others available, please ask for details |                      |                      |                      |                      |                  |                  |                  |                  |                  |                  |                  |                  |
| UP/DOWN ELECTRIC                                                                |                      |                      |                      | •                    | •                | •                | •                | •                | •                | •                | •                | •                |
| WHEEL SET                                                                       |                      |                      | •                    | •                    | •                | •                | •                | •                | •                | •                | •                | •                |
| W - WALL MOUNT                                                                  |                      | •                    | •                    |                      | •                |                  |                  |                  |                  |                  |                  |                  |
| SS - SELF SUPORTING                                                             |                      |                      | •                    | •                    | •                | •                | •                | •                | •                | •                | •                | •                |
| SS - TELESCOPIC                                                                 |                      |                      | •                    |                      | •                | •                | •                |                  |                  |                  |                  |                  |
| TRAILER                                                                         |                      |                      |                      | •                    | •                | •                | •                | •                | •                | •                | •                | •                |
| REMOTE CONTROL                                                                  |                      |                      |                      | •                    | •                | •                | •                | •                | •                | •                | •                | •                |

We are constantly improving our products and therefore we reserve the right to change the design and technical specifications without prior notice

SC5 10m Throw

SC15 15m Throw

SC25SS 25m Throw

SC50SS 50m Throw