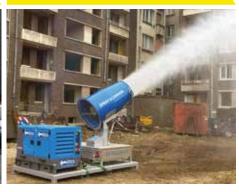

With the largest choice of Spray Cannons in the world for suppressing odour and dust our range extends from SC5 (5m throw) up to the SC150 (150m throw).

We are constantly improving our products and therefore we reserve the right to change the design and technical specifications without prior notice

SC5 10m Throw

SC15 15m Throw

SC25SS 25m Throw

SC50SS 50m Throw