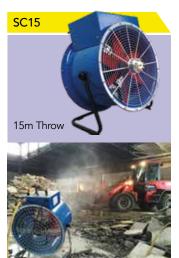

With the largest choice of Spray Cannons in the world for suppressing odour and dust our range extends from SC5 (5m throw) up to the SC150 (150m throw).

## TECHNICAL DATA

| MODEL                                                                           | SC5                  | SC15                 | SC25                 | SC35                 | SC40             | SC50             | SC60             | SC75             | SC90             | SC100            | SC130            | SC150            |
|---------------------------------------------------------------------------------|----------------------|----------------------|----------------------|----------------------|------------------|------------------|------------------|------------------|------------------|------------------|------------------|------------------|
| THROW (windstill conditions)                                                    | 10M                  | 15M                  | 25M                  | 35M                  | 40M              | 50M              | 60M              | 75M              | 90M              | 100M             | 130M             | 150M             |
| OSCILLATION                                                                     | None                 | None                 | None                 | 0-180°               | 0-320°           | 0-320°           | 0-320°           | 0-320°           | 0-320°           | 0-320°           | 0-320°           | 0-320°           |
| TILT                                                                            | 0-60°                | N/A                  | -15-60°              | -15-60°              | -15-60°          | -15-60°          | -15-60°          | -15-60°          | -15-60°          | -15-60°          | 0-60°            | 0-60°            |
| POWER                                                                           | Electric<br>110/230V | Electric<br>110/230V | Electric<br>110/230V | Electric<br>110/230V | Electric<br>400V |
| MAX WATER USAGE (Litres per minute)                                             | 3<br>Lpm             | 3<br>Lpm             | 5<br>Lpm             | 16<br>Lpm            | 16<br>Lpm        | 58<br>Lpm        | 75<br>Lpm        | 75<br>Lpm        | 75<br>Lpm        | 150<br>Lpm       | 250<br>Lpm       | 250<br>Lpm       |
| WATER SUPPLY                                                                    | 3/8" Hose            | 3/8" Hose            | 1/2" Hose            | 3/4" Hose            | 3/4" Hose        | 1" Hose          | 1" Hose          | 2.5" Hose        | 2.5" Hose        | 2.5" Hose        | 2.5" Hose        | 2.5" Hose        |
| WEIGHT                                                                          | 2kg                  | 18kg                 | 100kg                | 230kg                | 240kg            | 500kg            | 615kg            | 650kg            | 700kg            | 750kg            | 1,100kg          | 1,200kg          |
| OPTIONS Main Varriable Options Shown - Others available, please ask for details |                      |                      |                      |                      |                  |                  |                  |                  |                  |                  |                  |                  |
| UP/DOWN ELECTRIC                                                                |                      |                      |                      | •                    | •                | •                | •                | •                | •                | •                | •                | •                |
| WHEEL SET                                                                       |                      |                      | •                    | •                    | •                | •                | •                | •                | •                | •                | •                | •                |
| W - WALL MOUNT                                                                  |                      | •                    | •                    |                      | •                |                  |                  |                  |                  |                  |                  |                  |
| SS - SELF SUPORTING                                                             |                      |                      | •                    | •                    | •                | •                | •                | •                | •                | •                | •                | •                |
| SS - TELESCOPIC                                                                 |                      |                      | •                    |                      | •                | •                | •                |                  |                  |                  |                  |                  |
| TRAILER                                                                         |                      |                      |                      | •                    | •                | •                | •                | •                | •                | •                | •                | •                |
| REMOTE CONTROL                                                                  |                      |                      |                      | •                    | •                | •                | •                | •                | •                | •                | •                | •                |

We are constantly improving our products and therefore we reserve the right to change the design and technical specifications without prior notice

SC5 10m Throw

SC15 15m Throw

SC25SS 25m Throw

SC50SS 50m Throw