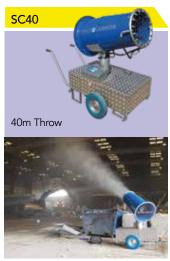

With the largest choice of Spray Cannons in the world for suppressing odour and dust our range extends from SC5 (5m throw) up to the SC150 (150m throw).

## TECHNICAL DATA

| MODEL                                                                           | SC5                  | SC15                 | SC25                 | SC35                 | SC40             | SC50             | SC60             | SC75             | SC90             | SC100            | SC130            | SC150            |
|---------------------------------------------------------------------------------|----------------------|----------------------|----------------------|----------------------|------------------|------------------|------------------|------------------|------------------|------------------|------------------|------------------|
| THROW (windstill conditions)                                                    | 10M                  | 15M                  | 25M                  | 35M                  | 40M              | 50M              | 60M              | 75M              | 90M              | 100M             | 130M             | 150M             |
| OSCILLATION                                                                     | None                 | None                 | None                 | 0-180°               | 0-320°           | 0-320°           | 0-320°           | 0-320°           | 0-320°           | 0-320°           | 0-320°           | 0-320°           |
| TILT                                                                            | 0-60°                | N/A                  | -15-60°              | -15-60°              | -15-60°          | -15-60°          | -15-60°          | -15-60°          | -15-60°          | -15-60°          | 0-60°            | 0-60°            |
| POWER                                                                           | Electric<br>110/230V | Electric<br>110/230V | Electric<br>110/230V | Electric<br>110/230V | Electric<br>400V |
| MAX WATER USAGE (Litres per minute)                                             | 3<br>Lpm             | 3<br>Lpm             | 5<br>Lpm             | 16<br>Lpm            | 16<br>Lpm        | 58<br>Lpm        | 75<br>Lpm        | 75<br>Lpm        | 75<br>Lpm        | 150<br>Lpm       | 250<br>Lpm       | 250<br>Lpm       |
| WATER SUPPLY                                                                    | 3/8" Hose            | 3/8" Hose            | 1/2" Hose            | 3/4" Hose            | 3/4" Hose        | 1" Hose          | 1" Hose          | 2.5" Hose        | 2.5" Hose        | 2.5" Hose        | 2.5" Hose        | 2.5" Hose        |
| WEIGHT                                                                          | 2kg                  | 18kg                 | 100kg                | 230kg                | 240kg            | 500kg            | 615kg            | 650kg            | 700kg            | 750kg            | 1,100kg          | 1,200kg          |
| OPTIONS Main Varriable Options Shown - Others available, please ask for details |                      |                      |                      |                      |                  |                  |                  |                  |                  |                  |                  |                  |
| UP/DOWN ELECTRIC                                                                |                      |                      |                      | •                    | •                | •                | •                | •                | •                | •                | •                | •                |
| WHEEL SET                                                                       |                      |                      | •                    | •                    | •                | •                | •                | •                | •                | •                | •                | •                |
| W - WALL MOUNT                                                                  |                      | •                    | •                    |                      | •                |                  |                  |                  |                  |                  |                  |                  |
| SS - SELF SUPORTING                                                             |                      |                      | •                    | •                    | •                | •                | •                | •                | •                | •                | •                | •                |
| SS - TELESCOPIC                                                                 |                      |                      | •                    |                      | •                | •                | •                |                  |                  |                  |                  |                  |
| TRAILER                                                                         |                      |                      |                      | •                    | •                | •                | •                | •                | •                | •                | •                | •                |
| REMOTE CONTROL                                                                  |                      |                      |                      | •                    | •                | •                | •                | •                | •                | •                | •                | •                |

We are constantly improving our products and therefore we reserve the right to change the design and technical specifications without prior notice

SC5 10m Throw

SC15 15m Throw

SC25SS 25m Throw

SC50SS 50m Throw