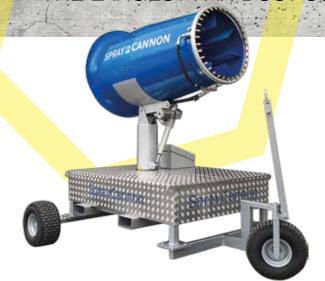

With the largest choice of Spray Cannons in the world for suppressing odour and dust our range extends from SC5 (5m throw) up to the SC150 (150m throw).

## TECHNICAL DATA

| MODEL                                                                           | SC5                  | SC15                 | SC25                 | SC35                 | SC40             | SC50             | SC60             | SC75             | SC90             | SC100            | SC130            | SC150            |
|---------------------------------------------------------------------------------|----------------------|----------------------|----------------------|----------------------|------------------|------------------|------------------|------------------|------------------|------------------|------------------|------------------|
| THROW (windstill conditions)                                                    | 10M                  | 15M                  | 25M                  | 35M                  | 40M              | 50M              | 60M              | 75M              | 90M              | 100M             | 130M             | 150M             |
| OSCILLATION                                                                     | None                 | None                 | None                 | 0-180°               | 0-320°           | 0-320°           | 0-320°           | 0-320°           | 0-320°           | 0-320°           | 0-320°           | 0-320°           |
| TILT                                                                            | 0-60°                | N/A                  | -15-60°              | -15-60°              | -15-60°          | -15-60°          | -15-60°          | -15-60°          | -15-60°          | -15-60°          | 0-60°            | 0-60°            |
| POWER                                                                           | Electric<br>110/230V | Electric<br>110/230V | Electric<br>110/230V | Electric<br>110/230V | Electric<br>400V |
| MAX WATER USAGE (Litres per minute)                                             | 3<br>Lpm             | 3<br>Lpm             | 5<br>Lpm             | 16<br>Lpm            | 16<br>Lpm        | 58<br>Lpm        | 75<br>Lpm        | 75<br>Lpm        | 75<br>Lpm        | 150<br>Lpm       | 250<br>Lpm       | 250<br>Lpm       |
| WATER SUPPLY                                                                    | 3/8" Hose            | 3/8" Hose            | 1/2" Hose            | 3/4" Hose            | 3/4" Hose        | 1" Hose          | 1" Hose          | 2.5" Hose        | 2.5" Hose        | 2.5" Hose        | 2.5" Hose        | 2.5" Hose        |
| WEIGHT                                                                          | 2kg                  | 18kg                 | 100kg                | 230kg                | 240kg            | 500kg            | 615kg            | 650kg            | 700kg            | 750kg            | 1,100kg          | 1,200kg          |
| OPTIONS Main Varriable Options Shown - Others available, please ask for details |                      |                      |                      |                      |                  |                  |                  |                  |                  |                  |                  |                  |
| UP/DOWN ELECTRIC                                                                |                      |                      |                      | •                    | •                | •                | •                | •                | •                | •                | •                | •                |
| WHEEL SET                                                                       |                      |                      | •                    | •                    | •                | •                | •                | •                | •                | •                | •                | •                |
| W - WALL MOUNT                                                                  |                      | •                    | •                    |                      | •                |                  |                  |                  |                  |                  |                  |                  |
| SS - SELF SUPORTING                                                             |                      |                      | •                    | •                    | •                | •                | •                | •                | •                | •                | •                | •                |
| SS - TELESCOPIC                                                                 |                      |                      | •                    |                      | •                | •                | •                |                  |                  |                  |                  |                  |
| TRAILER                                                                         |                      |                      |                      | •                    | •                | •                | •                | •                | •                | •                | •                | •                |
| REMOTE CONTROL                                                                  |                      |                      |                      | •                    | •                | •                | •                | •                | •                | •                | •                | •                |