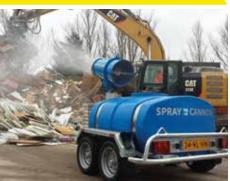

## THE LARGEST FAN DUST SUPPRESSION RANGE

MB Spay Cannon provides the most extensive range of models and configuration options available on the market. From demolition, recycling, soil remediation, bulk material handling or quarrying, the MB range has a solution to suit the environment you work in, whether inside or outside.

With the largest choice of Spray Cannons in the world for suppressing odour and dust our range extends from SC5 (5m throw) up to the SC150 (150m throw).