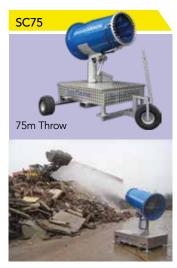

With the largest choice of Spray Cannons in the world for suppressing odour and dust our range extends from SC5 (5m throw) up to the SC150 (150m throw).

## TECHNICAL DATA

| MODEL                                                                           | SC5                  | SC15                 | SC25                 | SC35                 | SC40             | SC50             | SC60             | SC75             | SC90             | SC100            | SC130            | SC150            |
|---------------------------------------------------------------------------------|----------------------|----------------------|----------------------|----------------------|------------------|------------------|------------------|------------------|------------------|------------------|------------------|------------------|
| THROW (windstill conditions)                                                    | 10M                  | 15M                  | 25M                  | 35M                  | 40M              | 50M              | 60M              | 75M              | 90M              | 100M             | 130M             | 150M             |
| OSCILLATION                                                                     | None                 | None                 | None                 | 0-180°               | 0-320°           | 0-320°           | 0-320°           | 0-320°           | 0-320°           | 0-320°           | 0-320°           | 0-320°           |
| TILT                                                                            | 0-60°                | N/A                  | -15-60°              | -15-60°              | -15-60°          | -15-60°          | -15-60°          | -15-60°          | -15-60°          | -15-60°          | 0-60°            | 0-60°            |
| POWER                                                                           | Electric<br>110/230V | Electric<br>110/230V | Electric<br>110/230V | Electric<br>110/230V | Electric<br>400V |
| MAX WATER USAGE (Litres per minute)                                             | 3<br>Lpm             | 3<br>Lpm             | 5<br>Lpm             | 16<br>Lpm            | 16<br>Lpm        | 58<br>Lpm        | 75<br>Lpm        | 75<br>Lpm        | 75<br>Lpm        | 150<br>Lpm       | 250<br>Lpm       | 250<br>Lpm       |
| WATER SUPPLY                                                                    | 3/8" Hose            | 3/8" Hose            | 1/2" Hose            | 3/4" Hose            | 3/4" Hose        | 1" Hose          | 1" Hose          | 2.5" Hose        | 2.5" Hose        | 2.5" Hose        | 2.5" Hose        | 2.5" Hose        |
| WEIGHT                                                                          | 2kg                  | 18kg                 | 100kg                | 230kg                | 240kg            | 500kg            | 615kg            | 650kg            | 700kg            | 750kg            | 1,100kg          | 1,200kg          |
| OPTIONS Main Varriable Options Shown - Others available, please ask for details |                      |                      |                      |                      |                  |                  |                  |                  |                  |                  |                  |                  |
| UP/DOWN ELECTRIC                                                                |                      |                      |                      | •                    | •                | •                | •                | •                | •                | •                | •                | •                |
| WHEEL SET                                                                       |                      |                      | •                    | •                    | •                | •                | •                | •                | •                | •                | •                | •                |
| W - WALL MOUNT                                                                  |                      | •                    | •                    |                      | •                |                  |                  |                  |                  |                  |                  |                  |
| SS - SELF SUPORTING                                                             |                      |                      | •                    | •                    | •                | •                | •                | •                | •                | •                | •                | •                |
| SS - TELESCOPIC                                                                 |                      |                      | •                    |                      | •                | •                | •                |                  |                  |                  |                  |                  |
| TRAILER                                                                         |                      |                      |                      | •                    | •                | •                | •                | •                | •                | •                | •                | •                |
| REMOTE CONTROL                                                                  |                      |                      |                      | •                    | •                | •                | •                | •                | •                | •                | •                | •                |