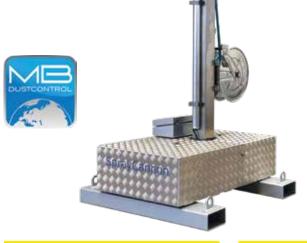

## TECHNICAL DATA

| MODEL                                                                           | SC5                  | SC15                 | SC25                 | SC35                 | SC40             | SC50             | SC60             | SC75             | SC90             | SC100            | SC130            | SC150            |
|---------------------------------------------------------------------------------|----------------------|----------------------|----------------------|----------------------|------------------|------------------|------------------|------------------|------------------|------------------|------------------|------------------|
| THROW (windstill conditions)                                                    | 10M                  | 15M                  | 25M                  | 35M                  | 40M              | 50M              | 60M              | 75M              | 90M              | 100M             | 130M             | 150M             |
| OSCILLATION                                                                     | None                 | None                 | None                 | 0-180°               | 0-320°           | 0-320°           | 0-320°           | 0-320°           | 0-320°           | 0-320°           | 0-320°           | 0-320°           |
| TILT                                                                            | 0-60°                | N/A                  | -15-60°              | -15-60°              | -15-60°          | -15-60°          | -15-60°          | -15-60°          | -15-60°          | -15-60°          | 0-60°            | 0-60°            |
| POWER                                                                           | Electric<br>110/230V | Electric<br>110/230V | Electric<br>110/230V | Electric<br>110/230V | Electric<br>400V |
| MAX WATER USAGE (Litres per minute)                                             | 3<br>Lpm             | 3<br>Lpm             | 5<br>Lpm             | 16<br>Lpm            | 16<br>Lpm        | 58<br>Lpm        | 75<br>Lpm        | 75<br>Lpm        | 75<br>Lpm        | 150<br>Lpm       | 250<br>Lpm       | 250<br>Lpm       |
| WATER SUPPLY                                                                    | 3/8" Hose            | 3/8" Hose            | 1/2" Hose            | 3/4" Hose            | 3/4" Hose        | 1" Hose          | 1" Hose          | 2.5" Hose        | 2.5" Hose        | 2.5" Hose        | 2.5" Hose        | 2.5" Hose        |
| WEIGHT                                                                          | 2kg                  | 18kg                 | 100kg                | 230kg                | 240kg            | 500kg            | 615kg            | 650kg            | 700kg            | 750kg            | 1,100kg          | 1,200kg          |
| OPTIONS Main Varriable Options Shown - Others available, please ask for details |                      |                      |                      |                      |                  |                  |                  |                  |                  |                  |                  |                  |
| UP/DOWN ELECTRIC                                                                |                      |                      |                      | •                    | •                | •                | •                | •                | •                | •                | •                | •                |
| WHEEL SET                                                                       |                      |                      | •                    | •                    | •                | •                | •                | •                | •                | •                | •                | •                |
| W - WALL MOUNT                                                                  |                      | •                    | •                    |                      | •                |                  |                  |                  |                  |                  |                  |                  |
| SS - SELF SUPORTING                                                             |                      |                      | •                    | •                    | •                | •                | •                | •                | •                | •                | •                | •                |
| SS - TELESCOPIC                                                                 |                      |                      | •                    |                      | •                | •                | •                |                  |                  |                  |                  |                  |
| TRAILER                                                                         |                      |                      |                      | •                    | •                | •                | •                | •                | •                | •                | •                | •                |
| REMOTE CONTROL                                                                  |                      |                      |                      | •                    | •                | •                | •                | •                | •                | •                | •                | •                |