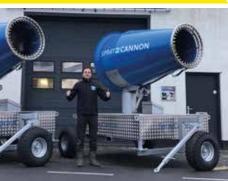

With the largest choice of Spray Cannons in the world for suppressing odour and dust our range extends from SC5 (5m throw) up to the SC150 (150m throw).