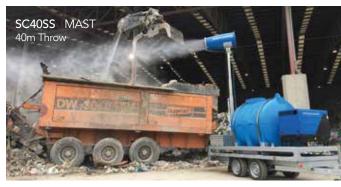

## TECHNICAL DATA

| MODEL                                                                           | SC5                  | SC15                 | SC25                 | SC35                 | SC40             | SC50             | SC60             | SC75             | SC90             | SC100            | SC130            | SC150            |
|---------------------------------------------------------------------------------|----------------------|----------------------|----------------------|----------------------|------------------|------------------|------------------|------------------|------------------|------------------|------------------|------------------|
| THROW (windstill conditions)                                                    | 10M                  | 15M                  | 25M                  | 35M                  | 40M              | 50M              | 60M              | 75M              | 90M              | 100M             | 130M             | 150M             |
| OSCILLATION                                                                     | None                 | None                 | None                 | 0-180°               | 0-320°           | 0-320°           | 0-320°           | 0-320°           | 0-320°           | 0-320°           | 0-320°           | 0-320°           |
| TILT                                                                            | 0-60°                | N/A                  | -15-60°              | -15-60°              | -15-60°          | -15-60°          | -15-60°          | -15-60°          | -15-60°          | -15-60°          | 0-60°            | 0-60°            |
| POWER                                                                           | Electric<br>110/230V | Electric<br>110/230V | Electric<br>110/230V | Electric<br>110/230V | Electric<br>400V |
| MAX WATER USAGE (Litres per minute)                                             | 3<br>Lpm             | 3<br>Lpm             | 5<br>Lpm             | 16<br>Lpm            | 16<br>Lpm        | 58<br>Lpm        | 75<br>Lpm        | 75<br>Lpm        | 75<br>Lpm        | 150<br>Lpm       | 250<br>Lpm       | 250<br>Lpm       |
| WATER SUPPLY                                                                    | 3/8" Hose            | 3/8" Hose            | 1/2" Hose            | 3/4" Hose            | 3/4" Hose        | 1" Hose          | 1" Hose          | 2.5" Hose        | 2.5" Hose        | 2.5" Hose        | 2.5" Hose        | 2.5" Hose        |
| WEIGHT                                                                          | 2kg                  | 18kg                 | 100kg                | 230kg                | 240kg            | 500kg            | 615kg            | 650kg            | 700kg            | 750kg            | 1,100kg          | 1,200kg          |
| OPTIONS Main Varriable Options Shown - Others available, please ask for details |                      |                      |                      |                      |                  |                  |                  |                  |                  |                  |                  |                  |
| UP/DOWN ELECTRIC                                                                |                      |                      |                      | •                    | •                | •                | •                | •                | •                | •                | •                | •                |
| WHEEL SET                                                                       |                      |                      | •                    | •                    | •                | •                | •                | •                | •                | •                | •                | •                |
| W - WALL MOUNT                                                                  |                      | •                    | •                    |                      | •                |                  |                  |                  |                  |                  |                  |                  |
| SS - SELF SUPORTING                                                             |                      |                      | •                    | •                    | •                | •                | •                | •                | •                | •                | •                | •                |
| SS - TELESCOPIC                                                                 |                      |                      | •                    |                      | •                | •                | •                |                  |                  |                  |                  |                  |
| TRAILER                                                                         |                      |                      |                      | •                    | •                | •                | •                | •                | •                | •                | •                | •                |
| REMOTE CONTROL                                                                  |                      |                      |                      | •                    | •                | •                | •                | •                | •                | •                | •                | •                |