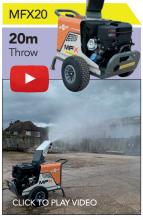

The 5 models have a range from 15 to 55m throw. They are light and simple to move/transport. We have units for Sale and Hire and we always have a number units available in stock.

- Powerful units offering from 15m 55m throw
- All Motofog models can draw water from a tank
- Robust design with long warranty
- Easy to move around site by hand, forklift or chains
- The new MFX20 can be mounted on an IBC or on wheels
- Optional remote control
- In stock in the UK

## TECHNICAL DATA

| MODEL        | MFJ10                             | MFX20                       | MF20SD                         | MF40SD                              | MF60D                          |
|--------------|-----------------------------------|-----------------------------|--------------------------------|-------------------------------------|--------------------------------|
| THROW        | 15M                               | 20M                         | 25M                            | 35M                                 | 55M                            |
| OSCILLATION  | N/A                               | 0-270°                      | 0-270°                         | 0-270°                              | 0-90°                          |
| POWER        | Petrol Engine or<br>110v Electric | Petrol Engine               | On-board<br>Diesel Engine      | On-board<br>Diesel Engine           | On-board<br>Diesel Engine      |
| WARRANTY     | 12 MONTHS                         | 12 MONTHS                   | 12 MONTHS                      | 12 MONTHS                           | 12 MONTHS                      |
| WATER SUPPLY | 3/8" to 3/4"<br>Hose (6-13 Lpm)   | 3/4" to 1"<br>Hose (20 Lpm) | 3/4" to 1"<br>Hose (10-20 Lpm) | 1" to 2.5" Fire Hose<br>(30-40 Lpm) | 2.5" Fire Hose<br>(50-100 Lpm) |