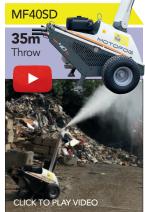

## TECHNICAL DATA

| MODEL        | MFJ10                             | MFX20                       | MF20SD                         | MF40SD                              | MF60D                          |
|--------------|-----------------------------------|-----------------------------|--------------------------------|-------------------------------------|--------------------------------|
| THROW        | 15M                               | 20M                         | 25M                            | 35M                                 | 55M                            |
| OSCILLATION  | N/A                               | 0-270°                      | 0-270°                         | 0-270°                              | 0-90°                          |
| POWER        | Petrol Engine or<br>110v Electric | Petrol Engine               | On-board<br>Diesel Engine      | On-board<br>Diesel Engine           | On-board<br>Diesel Engine      |
| WARRANTY     | 12 MONTHS                         | 12 MONTHS                   | 12 MONTHS                      | 12 MONTHS                           | 12 MONTHS                      |
| WATER SUPPLY | 3/8" to 3/4"<br>Hose (6-13 Lpm)   | 3/4" to 1"<br>Hose (20 Lpm) | 3/4" to 1"<br>Hose (10-20 Lpm) | 1" to 2.5" Fire Hose<br>(30-40 Lpm) | 2.5" Fire Hose<br>(50-100 Lpm) |