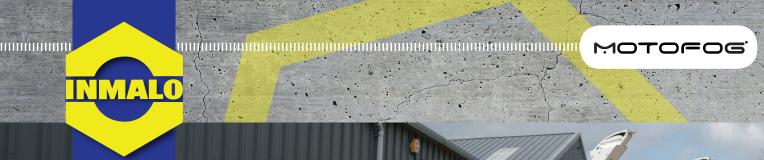

The 5 models have a range from 15 to 55m throw. They are light and simple to move/transport. We have units for Sale and Hire and we always have a number units available in stock.

- Powerful units offering from 15m 55m throw
- All Motofog models can draw water from a tank
- Robust design with long warranty
- Easy to move around site by hand, forklift or chains
- The new MFX20 can be mounted on an IBC or on wheels
- Optional remote control
- In stock in the UK

## TECHNICAL DATA

| MODEL        | MFJ10                             | MFX20                       | MF20SD                         | MF40SD                              | MF60D                          |
|--------------|-----------------------------------|-----------------------------|--------------------------------|-------------------------------------|--------------------------------|
| THROW        | 15M                               | 20M                         | 25M                            | 35M                                 | 55M                            |
| OSCILLATION  | N/A                               | 0-270°                      | 0-270°                         | 0-270°                              | 0-90°                          |
| POWER        | Petrol Engine or<br>110v Electric | Petrol Engine               | On-board<br>Diesel Engine      | On-board<br>Diesel Engine           | On-board<br>Diesel Engine      |
| WARRANTY     | 12 MONTHS                         | 12 MONTHS                   | 12 MONTHS                      | 12 MONTHS                           | 12 MONTHS                      |
| WATER SUPPLY | 3/8" to 3/4"<br>Hose (6-13 Lpm)   | 3/4" to 1"<br>Hose (20 Lpm) | 3/4" to 1"<br>Hose (10-20 Lpm) | 1" to 2.5" Fire Hose<br>(30-40 Lpm) | 2.5" Fire Hose<br>(50-100 Lpm) |