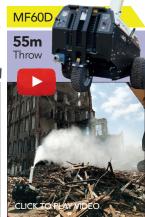

## TECHNICAL DATA

| MODEL        | MFJ10                             | MFX20                       | MF20SD                         | MF40SD                              | MF60D                          |
|--------------|-----------------------------------|-----------------------------|--------------------------------|-------------------------------------|--------------------------------|
| THROW        | 15M                               | 20M                         | 25M                            | 35M                                 | 55M                            |
| OSCILLATION  | N/A                               | 0-270°                      | 0-270°                         | 0-270°                              | 0-90°                          |
| POWER        | Petrol Engine or<br>110v Electric | Petrol Engine               | On-board<br>Diesel Engine      | On-board<br>Diesel Engine           | On-board<br>Diesel Engine      |
| WARRANTY     | 12 MONTHS                         | 12 MONTHS                   | 12 MONTHS                      | 12 MONTHS                           | 12 MONTHS                      |
| WATER SUPPLY | 3/8" to 3/4"<br>Hose (6-13 Lpm)   | 3/4" to 1"<br>Hose (20 Lpm) | 3/4" to 1"<br>Hose (10-20 Lpm) | 1" to 2.5" Fire Hose<br>(30-40 Lpm) | 2.5" Fire Hose<br>(50-100 Lpm) |