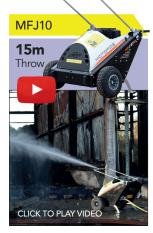

The 5 models have a range from 15 to 55m throw. They are light and simple to move/transport. We have units for Sale and Hire and we always have a number units available in stock.

- Powerful units offering from 15m 55m throw
- All Motofog models can draw water from a tank
- Robust design with long warranty
- Easy to move around site by hand, forklift or chains
- The new MFX20 can be mounted on an IBC or on wheels
- Optional remote control
- In stock in the UK

## TECHNICAL DATA

| MODEL        | MFJ10                             | MFX20                       | MF20SD                         | MF40SD                              | MF60D                          |
|--------------|-----------------------------------|-----------------------------|--------------------------------|-------------------------------------|--------------------------------|
| THROW        | 15M                               | 20M                         | 25M                            | 35M                                 | 55M                            |
| OSCILLATION  | N/A                               | 0-270°                      | 0-270°                         | 0-270°                              | 0-90°                          |
| POWER        | Petrol Engine or<br>110v Electric | Petrol Engine               | On-board<br>Diesel Engine      | On-board<br>Diesel Engine           | On-board<br>Diesel Engine      |
| WARRANTY     | 12 MONTHS                         | 12 MONTHS                   | 12 MONTHS                      | 12 MONTHS                           | 12 MONTHS                      |
| WATER SUPPLY | 3/8" to 3/4"<br>Hose (6-13 Lpm)   | 3/4" to 1"<br>Hose (20 Lpm) | 3/4" to 1"<br>Hose (10-20 Lpm) | 1" to 2.5" Fire Hose<br>(30-40 Lpm) | 2.5" Fire Hose<br>(50-100 Lpm) |