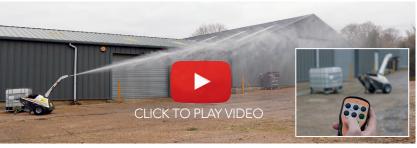

The latest Motofog MF40SD dust suppression unit is a compact, portable and powerful unit for larger demolition sites. It comes fitted with a tried and tested Yanmar engine and only needs connection to a water supply to throw water 35 metres!

The new upgrade includes a retractable mast with 270° oscilation and remote control. It also has new fork lift trays for ease of movement around site and in and out of vans or storage.

The MF40SD can work from a 1" water supply and for its size and weight (205kg) it is the most effective dust control unit on the UK market!