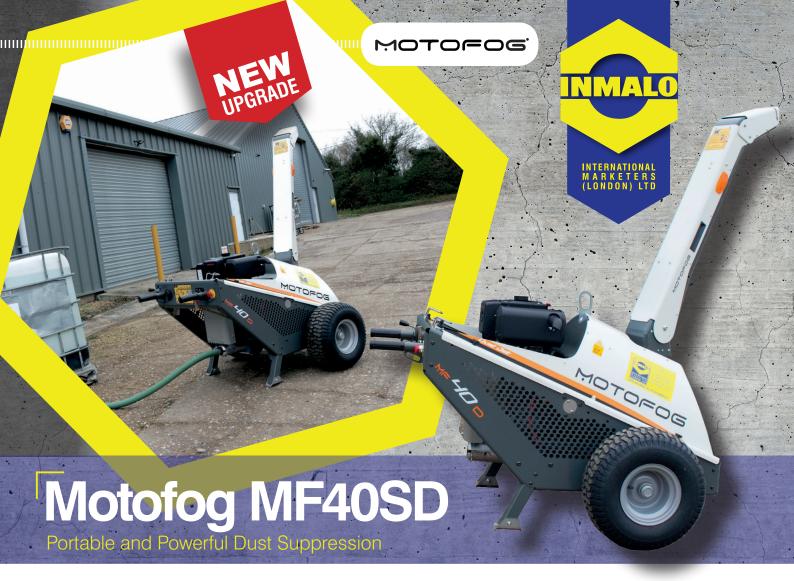

The latest Motofog MF40SD dust suppression unit is a compact, portable and powerful unit for larger demolition sites. It comes fitted with a tried and tested Yanmar engine and only needs connection to a water supply to throw water 35 metres!

The new upgrade includes a retractable mast with 270° oscilation and remote control. It also has new fork lift trays for ease of movement around site and in and out of vans or storage.

The MF40SD can work from a 1" water supply and for its size and weight (205kg) it is the most effective dust control unit on the UK market!

For the coverage, it is half the price of competitors units, offering great value for money!

CALL & BOOK YOUR DEMO NOW!

01962 760055

- 35m coverage from a 1" hose
- Small and easy to move around site, by hand, chains or forklift
- Diesel or Electric version available
- NO GENERATOR REQUIRED!